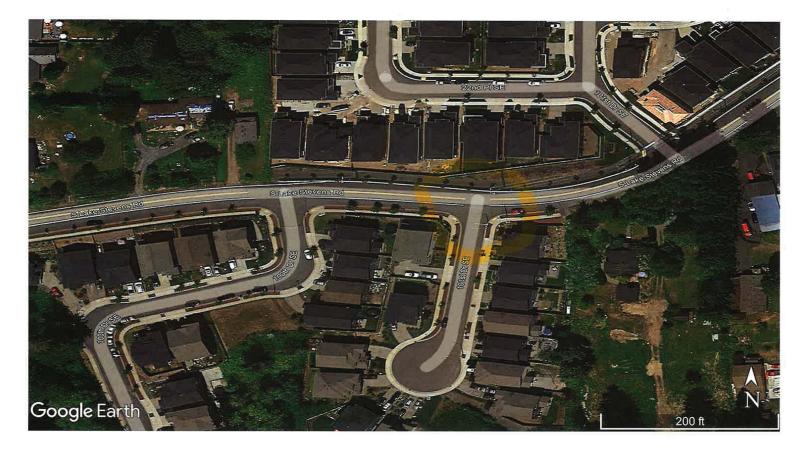

## **101st Dr SE & S. Lake Stevens** ROW Intersection Improvement

Project Description: Stripe a crosswalk from 101st across S. Lake Stevens Road and add a new receiving ADA ramp to the existing multi use path on the north side of S. Lake Stevens to provide create a safe pedestrian connection along S. Lake Stevens Road.

Note: Project Property area within the City of Lake Stevens ROW

|            | 2. 1                                                                   | TABLE 9.1 -                | CAPITAL FACILITIES PROGRAM,<br>TRANSPORTATIO |             | n 2020)            |                  | ( Sector               |                    | 1.                 |                              |
|------------|------------------------------------------------------------------------|----------------------------|----------------------------------------------|-------------|--------------------|------------------|------------------------|--------------------|--------------------|------------------------------|
| Proj #     |                                                                        |                            | IRANSPORTATE                                 | <u>IN</u>   |                    | -                |                        | <u>(1) 88. (19</u> |                    |                              |
| 6γr TIP    | ROAD                                                                   | FROM                       | 10                                           | COST        | YEAR/S             | <del>local</del> | <mark>State/Fed</mark> | <u> Mitigation</u> | <del>Dev Imp</del> |                              |
| 2022-2017) |                                                                        |                            |                                              |             |                    | -#               |                        | 1                  | Đev                |                              |
|            | 116 <sup>th</sup> Avenue NE                                            | 20 <sup>th</sup> St NE     | 26 <sup>th</sup> St NE                       | \$1,900,000 | >2026              | ×                |                        | ×                  |                    |                              |
| 18029      | 117 <sup>th</sup> Avenue NE                                            | 20 <sup>th</sup> St NE     | 26th Street NE                               | \$2,000,000 | 2020-2022          | ×                |                        | ¥                  | ×                  |                              |
| 18033      | 123rd Ave NE                                                           | 20th St NE                 | 22nd St. NE                                  | \$500,000   | >2026              | ¥                |                        | ¥                  | ¥                  |                              |
|            | 123rd Ave NE                                                           | 18th St NE                 | 17th St NE                                   | \$1,094,300 | >2026              | ×                |                        | ¥                  | ×                  |                              |
| х          | 131 <sup>st</sup> Avenue NE                                            | 20 <sup>th</sup> St NE     | Hartford Rd                                  | \$2,000,000 | >2026              | ¥                |                        | ¥                  |                    |                              |
|            | 16 <sup>th</sup> Street NE                                             | Main St                    | 134 <sup>th</sup> Ave NE                     | \$1,737,000 | >2026              | ×                |                        | ¥                  |                    |                              |
|            | 17th PI NE-Stormwater System                                           | 114th Ave NE               |                                              | \$300,000   | 2020-2026          | ×                |                        | ¥                  | ×                  |                              |
|            | 18th St NE                                                             | Main St                    | 125th Ave NE                                 | \$428,820   | >2021              | ×                |                        | ¥                  | ×                  |                              |
|            | T8th St NE                                                             | Main St                    | 125th Ave NE                                 | \$2,649,804 | >2021              |                  |                        | ¥                  | ×                  |                              |
| 20006      | 18th St NE/Festival Street                                             | 123rd Ave NE               | Main St NE                                   | \$2,500,000 | 2020-2026          | ¥                |                        | ¥                  | ¥                  |                              |
|            | 20th St NE                                                             | east of Main St            | Centennial Trail                             | \$1,284,475 | >2021              | ×                | ¥                      | ¥                  | ×                  |                              |
|            | 20th St NE                                                             | Grade Rd                   | 500' w of 123rd SE                           | \$1,500,257 | >2021              | ¥                |                        | ¥                  | ¥                  |                              |
|            |                                                                        |                            |                                              |             |                    |                  |                        |                    |                    | intersection                 |
| 18013      | 20th St NE & Main Intersection                                         | Intersection               |                                              | \$2,509,000 | 2021-2024          | ×                | ¥                      | ¥                  | ×                  | combined with                |
|            |                                                                        |                            |                                              |             |                    |                  |                        |                    |                    | Main street                  |
| 18008      | 20th St SE                                                             | 83rd Ave SF                | Plat Ave SE                                  | \$8.000.000 | 2020-2021          | ×                | ×                      | ¥                  | ×                  | improvement<br>completed 203 |
| 18021      | 20th St SE                                                             | 79th Ave SE                | B3rd Ave SE                                  | \$7,500,000 | 2020-2026          | ¥                | n                      | ×                  | ¥                  | BAT lane,                    |
|            |                                                                        |                            |                                              |             |                    |                  |                        |                    |                    | completed 202                |
| ×          | 20th St SE<br>20th St SE                                               | 73rd Ave SE                | 79th Ave SE                                  | \$7,500,000 | >2026              | ×                | ×                      | ¥                  | ×                  |                              |
| x          |                                                                        | US 2                       | 73rd Ave SE                                  | \$7,500,000 | >2026              | ¥                | ¥                      | ¥                  | ×                  |                              |
|            | 20th St SE/73rd SE - Intersection<br>20th St SE/79th SE - Intersection | 73rd Ave SE<br>79th Ave SE |                                              | \$500,000   | >2026              |                  |                        | ¥<br>¥             | ¥                  |                              |
|            | 20th St SE/SR 9 - Intersection                                         | 79IN AVE SC                |                                              | \$300,000   | 2020-2026<br>>2026 | ×                | ¥                      | *                  | ¥                  |                              |
|            | 20 <sup>th</sup> Street NE Widening                                    | Main St                    | 111 <sup>th</sup> Dr NE                      | \$4,327,000 |                    | ×                |                        |                    | ¥                  |                              |
|            |                                                                        |                            |                                              | \$1,668,000 | >2026              | ×                |                        | ¥                  |                    |                              |
|            | 22 <sup>nd</sup> Street NE                                             | 117 <sup>th</sup> Ave NE   | 123 <sup>rd</sup> Ave NE                     | \$768,000   | >2026              | ¥                |                        | ¥                  |                    |                              |
|            | 24th St SE                                                             | 73rd Ave SE                | 79th Ave SE                                  | \$3,653,000 | >2026              |                  |                        | ¥                  | ¥                  |                              |
|            | 24th St SE<br>24th St SE                                               | 83rd Ave SE                | 87th Ave SE                                  | \$5,278,000 | >2026              |                  |                        | ×                  | ×                  |                              |
|            | 24th St SE - Pedestrian and Road                                       | SR 9                       | 91st Ave SE                                  | \$3,000,000 | >2026              |                  |                        | ¥                  | ×                  |                              |
|            | Improvement                                                            | 83rd Ave SE                | 79th Ave SE                                  | \$1,728,300 | >2026              |                  |                        | ¥                  | ¥                  |                              |
|            | 24th St SE/73rd SE - Intersection                                      | 73rd Ave SE                | -                                            | \$800,000   | >2026              |                  |                        | ¥                  | ×                  |                              |
|            | 24th St SE/79th SE - Intersection                                      | 79th Ave SE                |                                              | \$800,000   | >2026              |                  |                        | ¥                  | ×                  |                              |
|            | 24th St SE/83rd SE - Intersection                                      | 83rd Ave SE                |                                              | \$800,000   | >2026              |                  |                        | ¥                  | ×                  |                              |
|            | 24th St SE/SR 9 - Intersection                                         |                            |                                              | \$4,000,000 | >2026              | ×                |                        | ×                  | ×                  |                              |
|            | 26 <sup>th</sup> Street NE                                             | 115 <sup>th</sup> Ave NE   | 117 <sup>th</sup> Ave NE                     | \$280,000   | >2026              | ×                |                        | ×                  |                    |                              |
|            | 28 <sup>th</sup> Street NE                                             | Old Hartford Rd            | N. Machias Rd                                | \$470.000   | >2026              | ×                |                        | ×                  |                    |                              |
|            | 30 <sup>th</sup> Street NE non-motorized                               | 113rd Ave NE               | Cedar Rd NE                                  | \$540,000   | >2026              | ×                | ¥                      | ¥                  |                    |                              |
|            | 32 <sup>nd</sup> Street NE                                             | 118 <sup>th</sup> St NE    | Grade Rd                                     | \$545,000   | >2026              | ×                | ~                      | ×                  | ¥                  |                              |
|            | 36 <sup>th</sup> Street NE                                             | Grade Road                 | Old Hartford Road                            | \$1,000,000 | 2020-2026          | *                |                        | *                  | *                  |                              |