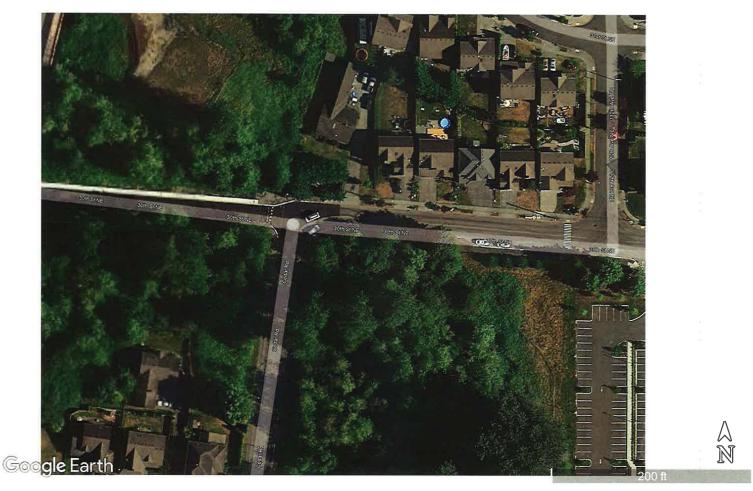

## 30th St NE & Cedar Rd.

ROW Intersection Improvement

#### Attachment A

Project Description: ADA improvements will include the addition of 3 crosswalks and bring the subsequent sidewalk ramps to current ADA standards.

Note: Project area within the City of Lake STevens ROW (see green lines)