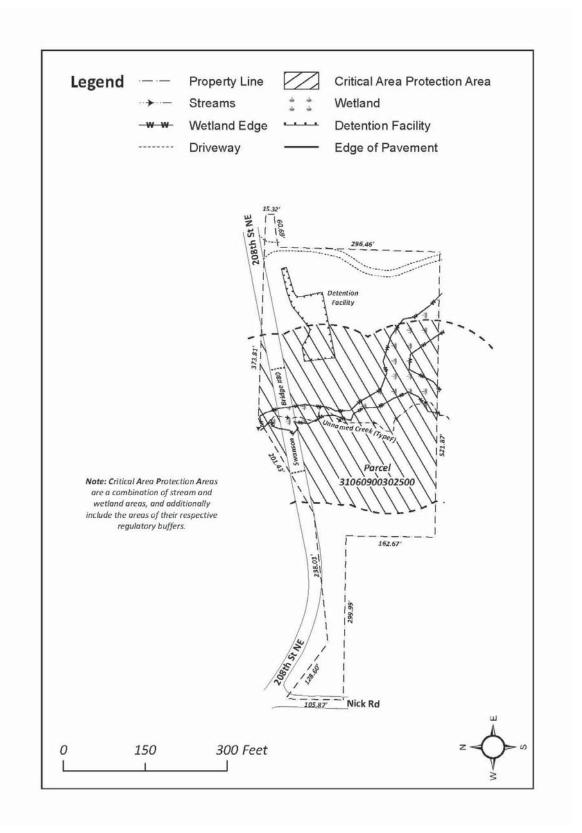

APPLICANT/PROPONENT: Snohomish County Public Works PROJECT NAME and #: Swanson Road Bridge #80 Replacement (RC1105) SITE ADDRESS: MP 1.78, 208<sup>th</sup> St NE, Arlington TAX ACCT#: 31060900302500

Site Plan