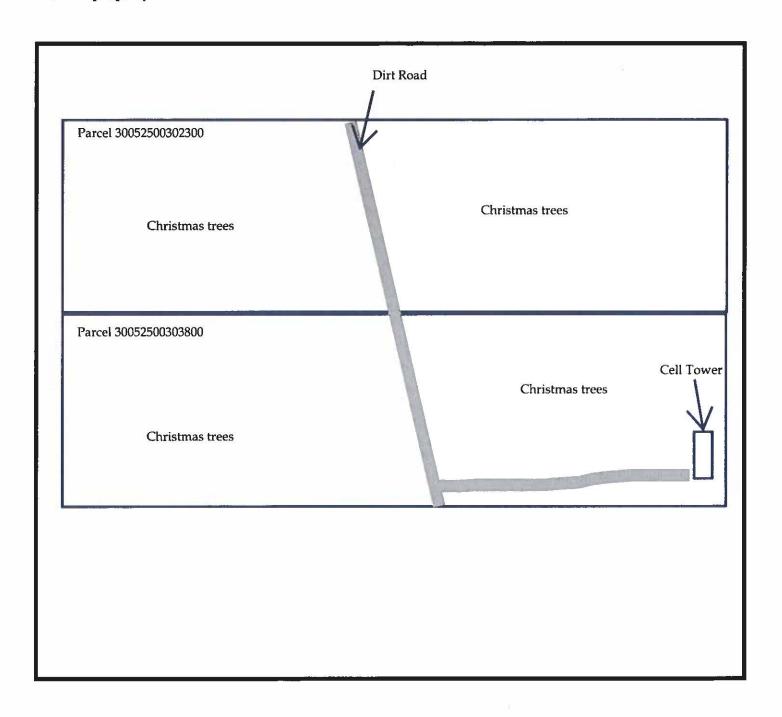

#### Parcel 30052500302300

SEC 25 TWP 30 RGE 05 RT-19) THAT PTN S1/2 SE1/4 SW1/4 LY W S/HY 1-A AS CONVYD BY DEED UNDER AUD FILE NO 794971 & 1189397 EXC S 440FT AS MEAS ALG W LN AKA LOT 2 SP 348(11-81) REC UNDER AF NO 8207290183OSA-92

#### Parcel 30052500303800

SEC 25 TWP 30 RGE 05 N 200FT S 440FT AS MEAS ALG W LN OF SE1/4 SW1/4 LYG W OF SSH-1A CONVYD BY DEED REC UNDER AUD FILE NO 794971 & 1189397 AKA LOT 3 SP 348 (11-81) REC UNDER AUD FILE NO 8207290183OSA-92