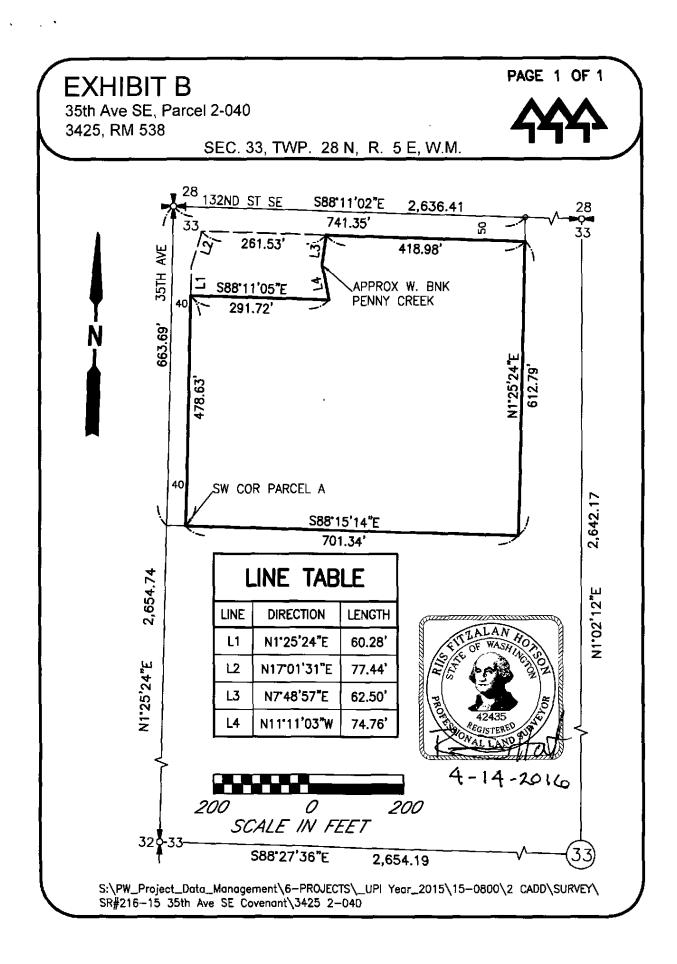

35<sup>th</sup> Ave SE Survey 3425/RM538-39-6310 (Snohomish County) April 21, 2016

### EXHIBIT "A"

#### **Declaration Property:**

All that portion of the following described Parcel "A" as described in SCC 982089766 lying Westerly of a line described as follows:

Beginning at a point on the South line of said Parcel "A" lying 701.34 feet Easterly of the Southwest corner of said Parcel "A";

THENCE North 01°25'24" East a distance of 612.76 feet to the North line of said Parcel "A" and the end of this line description.

#### PARCEL "A"

The North half of the Northwest quarter of the Northwest quarter of Section 33, Township 28 North, Range 5 East, W.M.,

EXCEPT a strip of land 20.00 feet wide on the South side of a center line commencing at the Northwest corner of said Section 33;

Running

THENCE South 89°50'40" East 1997.80 feet,

All in the Northwest Quarter of the said Section 33, for road, and

EXCEPT the portion conveyed to Snohomish County by Statutory Warranty Deed recorded under Recording Nos. 9201230590 and 8310200114.

Situated in the County of Snohomish, State of Washington.

Ĺ

S:\PW\_Project\_Data\_Management\6-PROJECTS\\_UPI Year\_2015\15-0800\03\_SURVEY\OFFICE DATA\LEGALS\SR 216-15 35th Ave SE\3425-Covenant-002-040.doc 04/21/2016