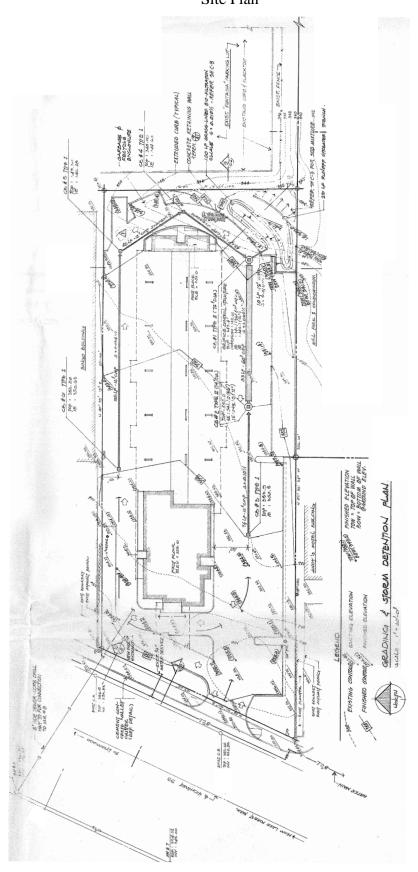

#### **Grantee:**

City of Edmonds

Legal Description (abbreviated form; i.e., lot, plat or section, township, range, quarter/quarter)

All that portion of he West half of Northeast quarter of Northwest quarter of Southwest quarter of Section 29, Township 27 North, Range 4 East, W.M. described as follows: Beginning as the West quarter of said Section 29; Thence East on center line of said Section for 1014.6 feet; Thence South 1Degree 16 minutes East 551.5 feet to the true point of beginning; Thence South 1 degree 16 minutes East 113.3 feet; Thence South 89 degrees 53 minutes West 326.3 feet to the intersection with the Easterly margin of right of State Road no. 1: Thence North 24 degrees 53 minutes East along Said Easterly margin of the right of way of State Road No. 1, a distance of 125 feet; Thence North 89 degrees 53 minutes East 271.2 feet to the point of beginning.

Exhibit B Site Plan