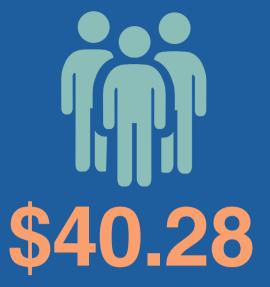

#### Finance

Washington
State's estimated
value of a
volunteer hour

1,425

Volunteer hours donated in 2024.

\$57,399

Total value to Snohomish County