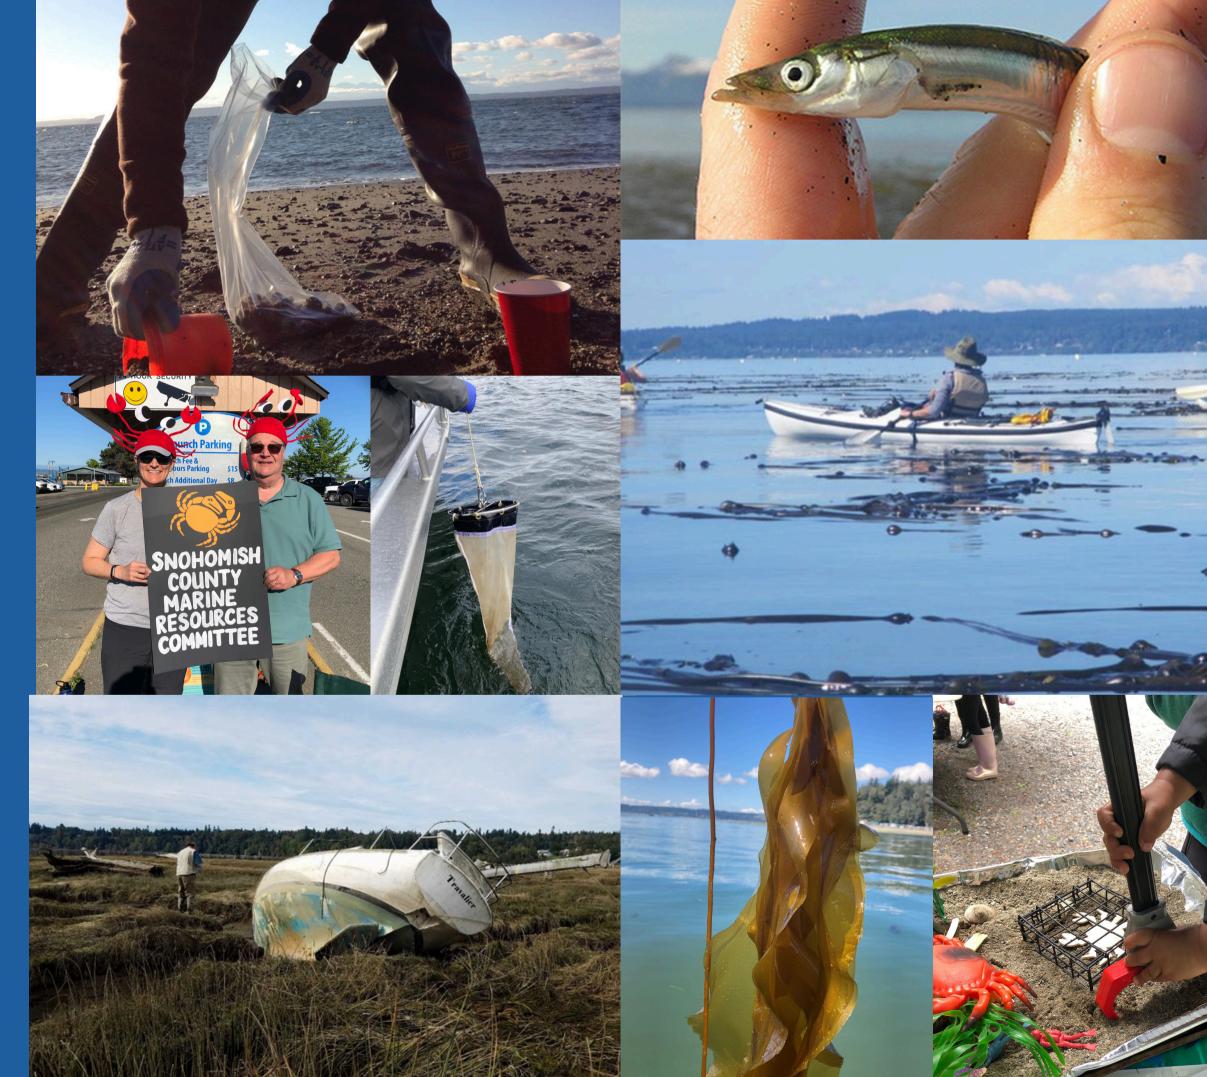

## Focus Areas

**Forage Fish** 

**Monitoring** 

**Marine Vegetation** 

Monitoring

**Marine Water Quality** 

Monitoring

**Derelict Vessel** 

Removal

**Outreach and** 

Education

Oil Spill Preparedness and Education

# Monitoring

#### Forage Fish

62

sediment samples taken

4(

40+ contacts with the public about forage fish

beaches monitored

volunteers trained in sampling

Forage fish eggs observed in several samples in 2024!

#### Bull Kelp

#### Acres of Beds 🔀