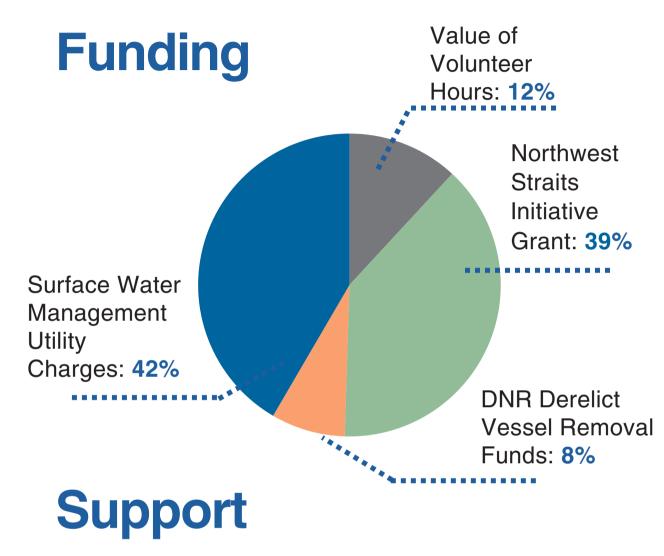

#### Finance

Washington
State's estimated
value of a
volunteer hour

1,425

Volunteer hours donated in 2024.

\$57,399

Total value to Snohomish County