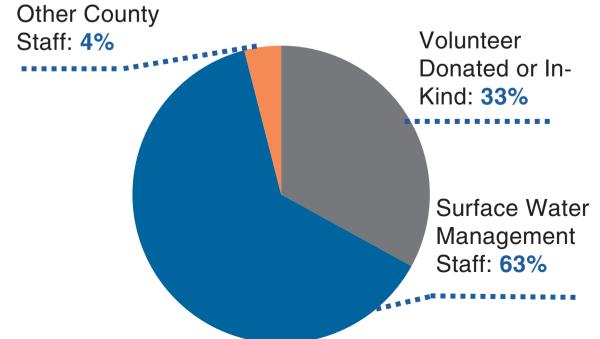

#### Finance

Washington
State's estimated
value of a
volunteer hour

1,425

Volunteer hours donated in 2024.

\$57,399

Total value to Snohomish County