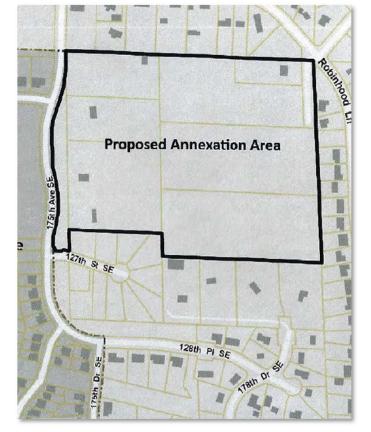

### Monroe 30 Annexation – 2024

- The city approved a 10% annexation petition on this smaller assemblage of proerties, which was approved on 3/27/24.
- The 2021 BLR anticipates 171 homes will be built on this 31.32 acre assemblage.

Monroe 30 Annexation (current proposal)