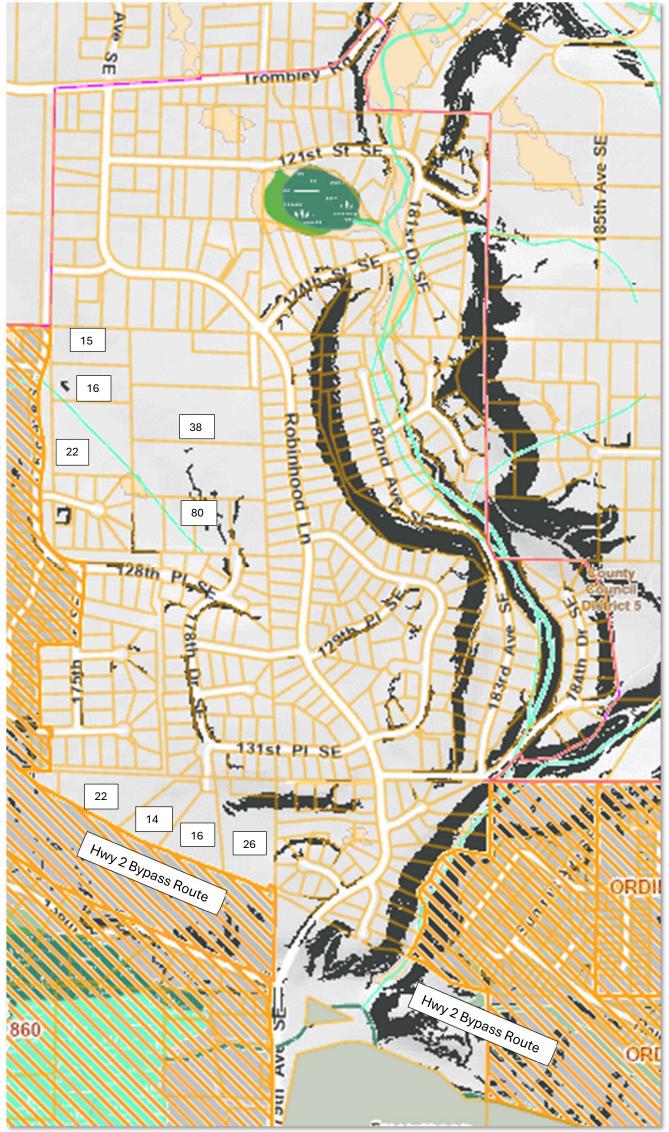

### Robinhood Neighborhood

- In addition to the annexations listed below, the City of Monroe has tried to annex the Robinhood area at least 3 times in recent years to no avail.
- This is an unsewered area, and folks have all they need. Except for the few larger parcels that are seeking annexation, there is no incentive for these property owners to become part of the city. The rest is built out and occupied.
- The 2021 BLR anticipates that 9 new housing units will be built in the Robinhood community. I would anticipate some ADU's being built here, but likely nothing beyond that.

### North 41 Annexation - 2022 (failed)

- The city approved a 10% annexation petition on this 41.69 acre assemblage of properties, which was approved on 8/10/22. The parties later withdrew their application in late 2023 when they couldn't get 60% approval.
- 6 parcels were deleted from the Monroe 30 Annexation petition. According to the consultant assisting with the application, these folks bought homes in the country and don't want that to change
- Of the 6 deleted parcels, 2 have homes built in the late 1980's, 3 have homes built in the 2010's, and 1 just built in 2023.
- The 2021 BLR anticipated 29 new housing units would go on these lots, but these owners DON'T want to be in the city.

### Monroe 30 Annexation – 2024

- The city approved a 10% annexation petition on this smaller assemblage of proerties, which was approved on 3/27/24.
- The 2021 BLR anticipates 171 homes will be built on this 31.32 acre assemblage.

### North of Hwy 2 Bypass

- The properties directly north of the Hwy 2 bypass route present a challenge in terms of site access ٠ (the road is steep from 178<sup>th</sup> Dr SE down into the site), sewer connection through the Hwy 2 bypass, and the overall slope of the site down to the bypass route. There are homes built on 3 of the 4 sites.
- The 2021 Buildable Lands Report suggests that 78 new housing units can go on this 13.37 acres • assemblage.