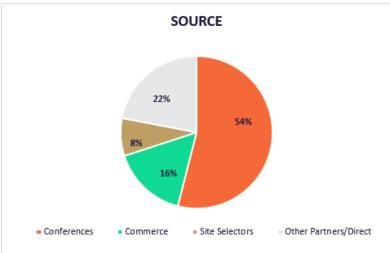

## **Business Attraction**

- 91 opportunities for 2023 YTD by geography, source of lead, and industry.
  - Qualitatively: brokers, site selectors and partners are critical, and key initiatives (SelectUSA, Paris AirShow) are bearing fruit....