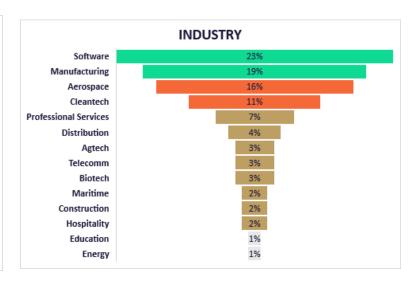

## **Business Attraction**

- 91 opportunities for 2023 YTD by geography, source of lead, and industry.
  - Qualitatively: brokers, site selectors and partners are critical, and key initiatives (SelectUSA, Paris AirShow) are bearing fruit....