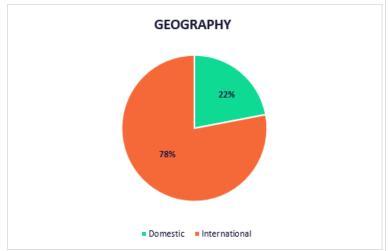

## **Business Attraction**

- 91 opportunities for 2023 YTD by geography, source of lead, and industry.
  - Qualitatively: brokers, site selectors and partners are critical, and key initiatives (SelectUSA, Paris AirShow) are bearing fruit....